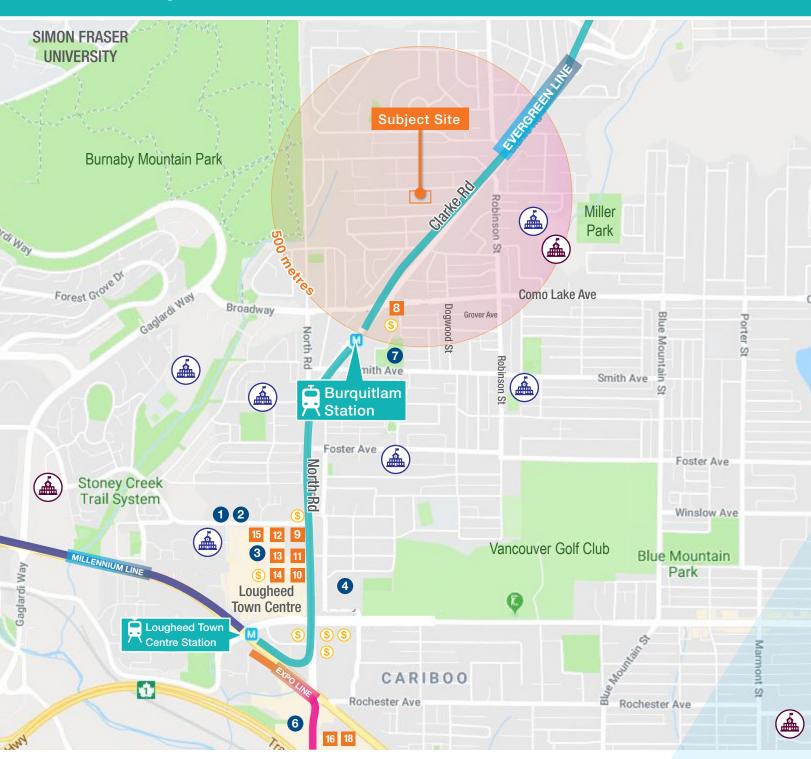

#### WALKING

Burnaby Mountain Park 10 min

### SKYTRAIN

Lougheed Town Centre

14 min

6 min Simon Fraser University

15 min Costco

**BURNABY PUBLIC LIBRARY** 

LOUGHEED TOWN CENTRE

COQUITLAM COLLEGE

CARIBOO CENTRE

NORTH ROAD CENTRE

PROPOSED YMCA

8 SAFEWAY

SHOPPERS DRUG MART

**GOODLIFE FITNESS** 

SAVE-ON FOODS

WALMART

LONDON DRUGS

THE BAY

RONA

H-MART

BURQUITLAM PLAZA

HANIN VILLAGE

**ELEMENTARY SCHOOLS** 

MIDDLE & SECONDARY SCHOOLS