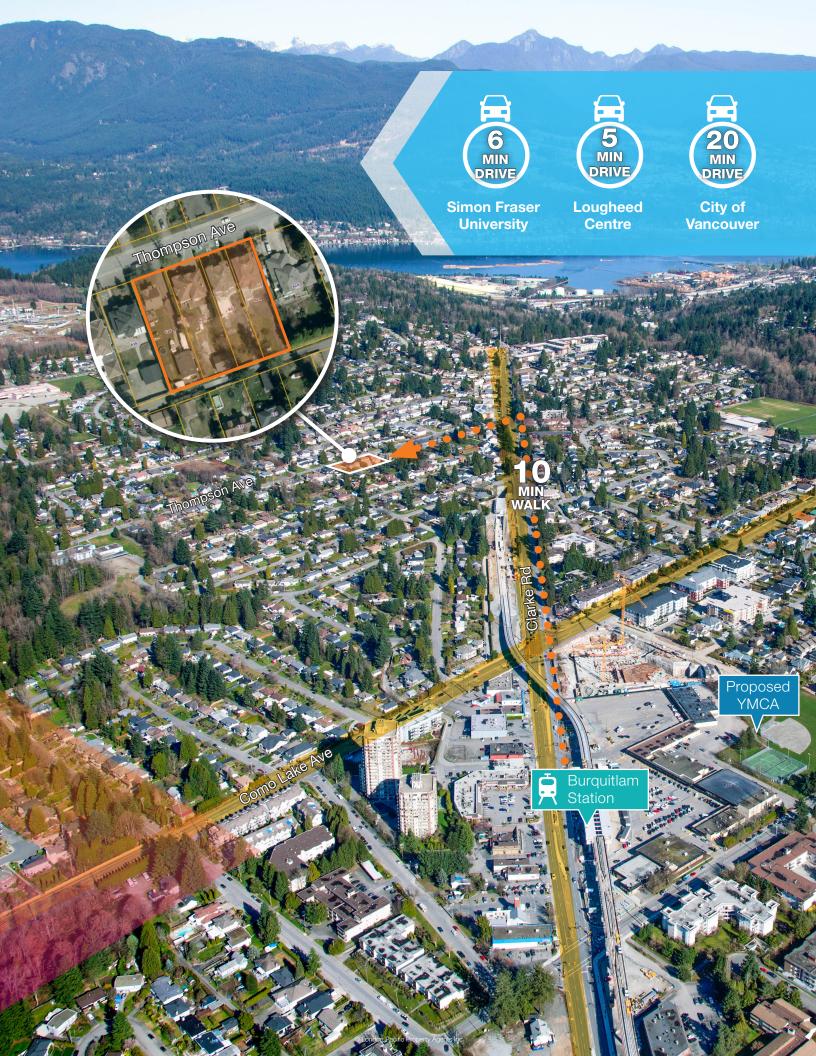

## BURQUITLAM

Situated in the heart of Burguitlam and within walking distance of the Burguitlam Station and Evergreen Line, this is an excellent opportunity to participate in a vibrant and growing community. Rapid development and investment into the neighborhood by local firms such as Bosa, Marcon, Mosaic Homes, Intracorp, Intergulf, Ledingham McAllister, Townline, Bluesky, Springbank, Belford Properties & Concert are ensuring that this development opportunity and the community as a whole will be a success.

The Burguitlam Neighborhood is conveniently located in close proximity to Lougheed mall, North Rd. Mall, Coquitlam City Centre, Port Moody and Simon Fraser University, with views of both the Burnaby and Coquitlam Lougheed corridor.

The Burguitlam Town Centre has been structured along the objectives of Transit-Oriented Development, an evolving series of planning objectives placing public transit at the heart; Rapid Transits Evergreen Line to run from North Rd to Clarke Rd.

## PROPERTY SUMMARY

The subject site is designated as "Townhousing" through the Burquitlam Lougheed Neighborhood Plan (BLNP), specifically RT-2 / RM-2. This premier site is fronting Thompson Avenue and is within walking distance to the Burquitlam Skytrain Station, future YMCA, and multiple commercial amenties.