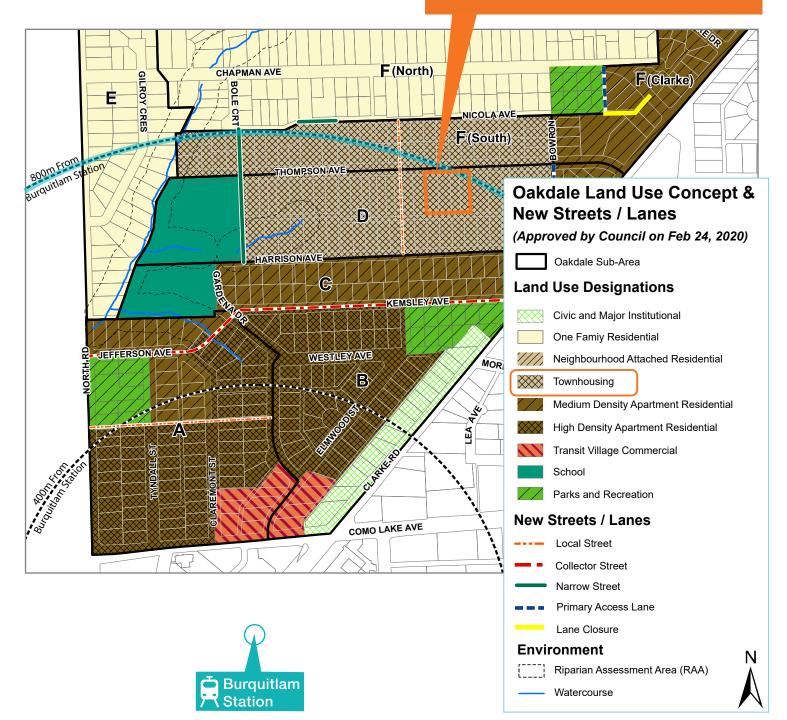

## PROPERTY SUMMARY

The subject site is designated as "Townhousing" through the Burquitlam Lougheed Neighborhood Plan (BLNP), specifically RT-2 / RM-2. This premier site is fronting Thompson Avenue and is within walking distance to the Burquitlam Skytrain Station, future YMCA, and multiple commercial amenties.

## RT-2/RM-2 RESIDENTIAL

618-624 Thompson Ave

**TOWNHOUSE** 

FSR **0.9-1.4** 

CAC \$3

4

**GROSS SITE** 

Thompson Ave presents an incredible opportunity for vibrant townhouse living. \$3 CAC is applied to all density over and above existing residential to a maximum of 1.4 FSR and allows for maximum three-storeys. Permitted forms of construction include slab-on grade townhouse, traditional row and/or stacked townhomes with underground parkade.

The BLNP (Burquitlam Lougheed Neighborhood Plan) was fully adopted as of June 26, 2017. The Oakdale Planning Area Designations were approved and adopted into the BLNP on Feb 24, 2020, receiving unanimous support from the city council. All future developments within Oakdale shall be guided by the BLNP (Burquitlam Lougheed Neighbourhood Plan) and related official documents.

## LAND USE DESIGNATION

#### TOWNHOUSING DESIGNATION

- Attached, ground-oriented housing types in townhouse or rowhouse form.
- 2-3 storeys.