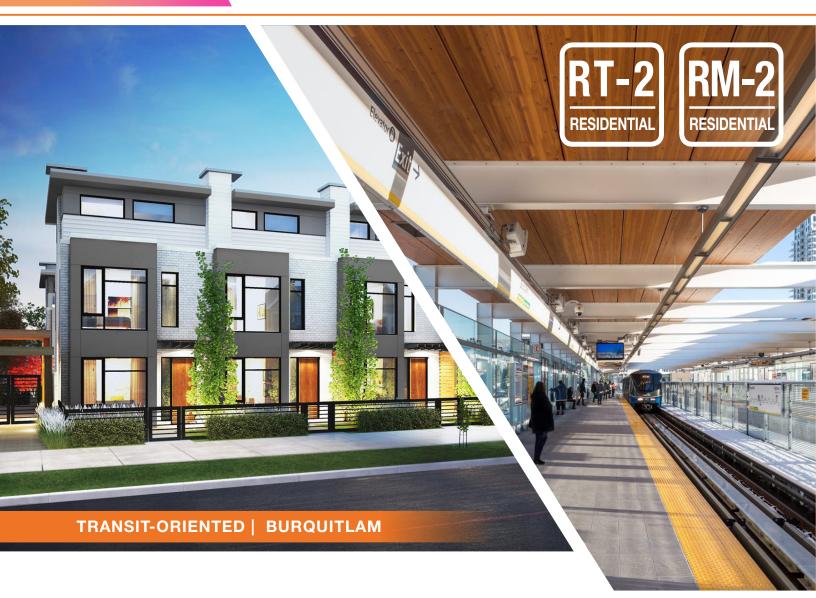

## BURQUITLAM

Situated in the heart of Burguitlam and within walking distance of the Burguitlam Station and Evergreen Line, this is an excellent opportunity to participate in a vibrant and growing community. Rapid development and investment into the neighborhood by local firms such as Bosa, Marcon, Mosaic Homes, Intracorp, Intergulf, Ledingham McAllister, Townline, Bluesky, Springbank, Belford Properties & Concert are ensuring that this development opportunity and the community as a whole will be a success.

The Burguitlam Town Centre has been structured along the objectives of Transit-Oriented Development, an evolving series of planning objectives placing public transit at the heart; Rapid Transits Evergreen Line to run from North Rd to Clarke Rd.

## PROPERTY SUMMARY

The subject site is designated as "Townhousing" through the Burquitlam Lougheed Neighborhood Plan (BLNP), specifically RT-2 / RM-2. This premier site is fronting Thompson Avenue and is within walking distance to the Burquitlam Skytrain Station, future YMCA, and multiple commercial amenties.

## RT-2/RM-2 RESIDENTIAL

618-624 Thompson Ave

**TOWNHOUSE** 

FSR **0.9-1.4** 

CAC \$3

4

**GROSS SITE** 

Thompson Ave presents an incredible opportunity for vibrant townhouse living. \$3 CAC is applied to all density over and above existing residential to a maximum of 1.4 FSR and allows for maximum three-storeys. Permitted forms of construction include slab-on grade townhouse, traditional row and/or stacked townhomes with underground parkade.