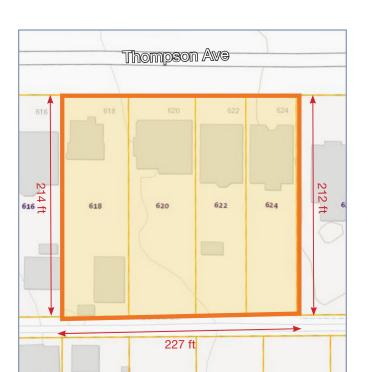

## ERVIEW

| ADDRESS          | PID         | SIZE (SQFT) | LEGAL                                                                   |
|------------------|-------------|-------------|-------------------------------------------------------------------------|
| 618 Thompson Ave | 010-254-803 | 13,845      | LOT 8 DISTRICT LOT 106 GROUP 1<br>NEW WESTMINSTER DISTRICT PLAN 17250   |
| 620 Thompson Ave | 010-254-846 | 13,845      | LOT 9 DISTRICT LOT 106 GROUP 1<br>NEW WESTMINSTER DISTRICT PLAN 17250   |
| 622 Thompson Ave | 017-567-017 | 10,176      | LOT 1 DISTRICT LOT 106 GROUP 1<br>NEW WESTMINSTER DISTRICT PLAN LMP2423 |
| 624 Thompson Ave | 017-567-033 | 10,341      | LOT 2 DISTRICT LOT 106 GROUP 1<br>NEW WESTMINSTER DISTRICT PLAN LMP2423 |