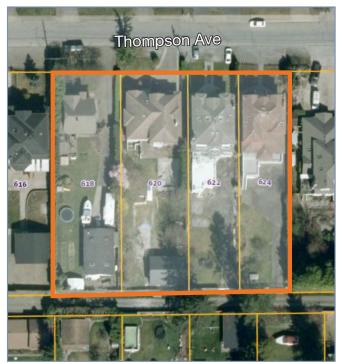

## ERVIEW

| ADDRESS          | PID         | SIZE (SQFT) | LEGAL                                                                   |
|------------------|-------------|-------------|-------------------------------------------------------------------------|
| 618 Thompson Ave | 010-254-803 | 13,845      | LOT 8 DISTRICT LOT 106 GROUP 1<br>NEW WESTMINSTER DISTRICT PLAN 17250   |
| 620 Thompson Ave | 010-254-846 | 13,845      | LOT 9 DISTRICT LOT 106 GROUP 1<br>NEW WESTMINSTER DISTRICT PLAN 17250   |
| 622 Thompson Ave | 017-567-017 | 10,176      | LOT 1 DISTRICT LOT 106 GROUP 1<br>NEW WESTMINSTER DISTRICT PLAN LMP2423 |
| 624 Thompson Ave | 017-567-033 | 10,341      | LOT 2 DISTRICT LOT 106 GROUP 1<br>NEW WESTMINSTER DISTRICT PLAN LMP2423 |