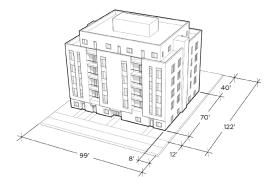

### Rezoning Policy Updates for Low Density Areas Draft Rental Zones - Building Types

### On Arterial Roads: Residential Buildings

- Market rental apartment buildings up to 5 storeys.
- Rental apartment buildings up to 6 storeys may be considered if a minimum 20% of the residential area is secured permanently at below-market rents, or 100% is social housing.
- To avoid leaving "orphaned" properties with limited development potential, any remaining RS or RT zoned lots on the block face must have a minimum frontage of 99 ft.

# 99' 8' 12'

5-Storey Residential Apartment

PROPOSED REGULATIONS: FSR: 2.2 Lot Assembly: 3 min. (99 ft.)

Front Yard Setback: 12 ft. min. Building Depth: up to 75 ft. max. Rear Yard Setback: 25 ft. min. Side Yard Setback: 8 ft. min. 6-Storey Residential Apartment

Must have minimum 20% of the floor area as units secured at below market rents.

PROPOSED REGULATIONS: FSR: 2.4 Lot Assembly: 3 min. (99 ft.)

Front Yard Setback: 12 ft. min. Building Depth: up to 75 ft. max. Rear Yard Setback: 25 ft. min. Side Yard Setback: 8 ft. min.