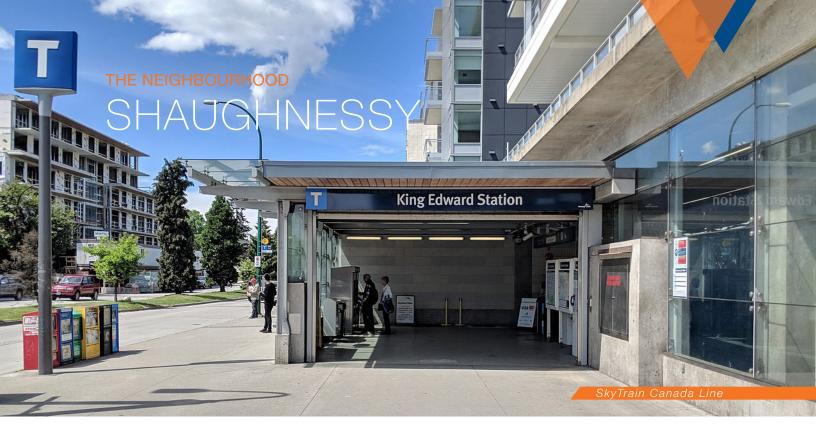

# THE OPPORTUNITY PROPERTY SUMMARY

- + Large, mid block development site in affluent Shaughnessy
- + 3 oversized contiguous lots with potential for expansion
- + 195 feet of frontage on King Edward
- + Walking distance to shopping, amenities, schools, religious centre's and healthcare
- + Property is located along bus route to UBC and one block from bus route to Downtown and Richmond
- + 3 mins to Canada Line SkyTrain King Edward station
- + Potential for assembly to corners

### LOCATED IN THE AFFLUENT NEIGHBOURHOOD OF SHAUGHNESSY, THIS DEVELOP-MENT SITE IS EXCEPTIONALLY WELL POSITIONED.

London Pacific Property Agents Inc. is pleased to present to market for sale 1136, 1150 and 1160 West King Edward Avenue, Vancouver, B.C. (the "Property"). Exceptionally located in Shaughnessy, this 3-lot assembled property provides an opportunity to develop market rental housing in Vancouver. Developers can build up to 2.4 FSR through the Secured Rental Policy, soon to be adopted by the Vancouver City Council.

Shaughnessy is largely residential neighbourhood in the Vancouver West side. Several major arteries serve this otherwise serene area. Local residents enjoy shopping areas in Arbutus to the west and Cambie Village to the northeast. The eastern side of this area has two hospitals and the gorgeous VanDusen Botanical Garden. Shaughnessy is the city's geographic heart, between Queen Elizabeth Park and Arbutus.