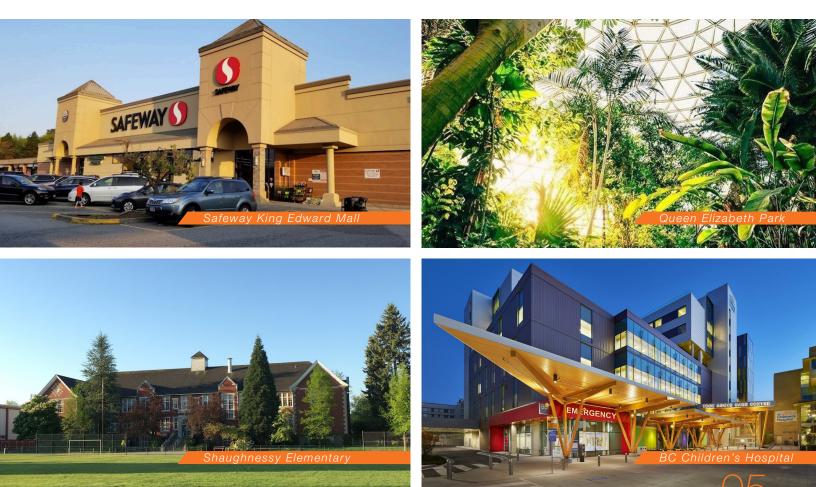

# THE OPPORTUNITY PROPERTY SUMMARY

- + Large, mid block development site in affluent Shaughnessy
- + 3 oversized contiguous lots with potential for expansion
- + 195 feet of frontage on King Edward
- + Walking distance to shopping, amenities, schools, religious centre's and healthcare
- + Property is located along bus route to UBC and one block from bus route to Downtown and Richmond
- + 3 mins to Canada Line SkyTrain King Edward station
- + Potential for assembly to corners

Shaughnessy is largely residential neighbourhood in the Vancouver West side. Several major arteries serve this otherwise serene area. Local residents enjoy shopping areas in Arbutus to the west and Cambie Village to the northeast. The eastern side of this area has two hospitals and the gorgeous VanDusen Botanical Garden. Shaughnessy is the city's geographic heart, between Queen Elizabeth Park and Arbutus.