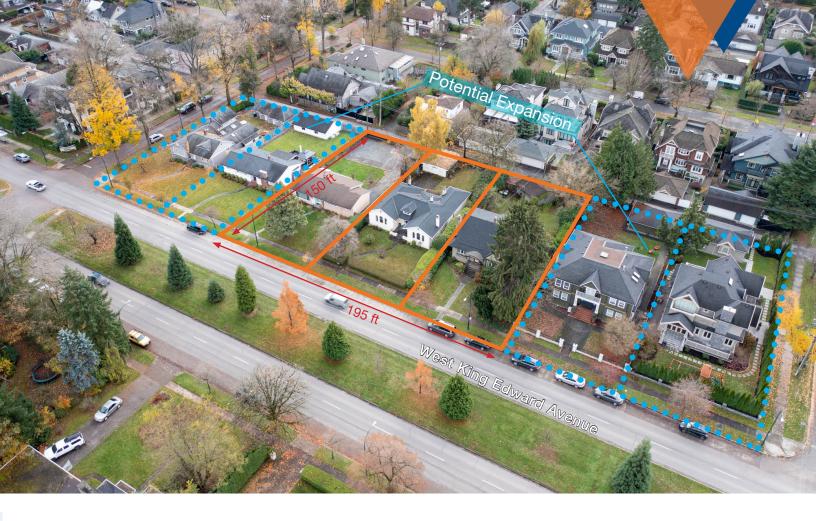

Total Buildable ± 64,350 SQFT -70,200 SQFT

Dimensions ± 195 FT x 150 FT

# THE OPPORTUNITY PROPERTY SUMMARY

- + Large, mid block development site in affluent Shaughnessy
- + 3 oversized contiguous lots with potential for expansion
- + 195 feet of frontage on King Edward
- + Walking distance to shopping, amenities, schools, religious centre's and healthcare
- + Property is located along bus route to UBC and one block from bus route to Downtown and Richmond
- + 3 mins to Canada Line SkyTrain King Edward station
- + Potential for assembly to corners

West King Edward Avenue

Subject Site

Total 29,250 SQFT

### LOCATED IN THE AFFLUENT NEIGHBOURHOOD OF SHAUGHNESSY, THIS DEVELOP-MENT SITE IS EXCEPTIONALLY WELL POSITIONED.

London Pacific Property Agents Inc. is pleased to present to market for sale 1136, 1150 and 1160 West King Edward Avenue, Vancouver, B.C. (the "Property"). Exceptionally located in Shaughnessy, this 3-lot assembled property provides an opportunity to develop market rental housing in Vancouver. Developers can build up to 2.4 FSR through the Secured Rental Policy, soon to be adopted by the Vancouver City Council.

| ADDRESS                         | PID         | SIZE (SQFT) | LEGAL                                                                               |
|---------------------------------|-------------|-------------|-------------------------------------------------------------------------------------|
| 1136 West King<br>Edward Avenue | 011-073-977 | 9,750       | LOT 4A, BLOCK 674, PLAN VAP5767, DISTRICT LOT<br>526, NEW WESTMINSTER LAND DISTRICT |
| 1150 West King<br>Edward Avenue | 011-073-969 | 9,750       | LOT 4, BLOCK 674, PLAN VAP5767, DISTRICT LOT<br>526, NEW WESTMINSTER LAND DISTRICT  |
| 1160 West King<br>Edward Avenue | 011-073-951 | 9,750       | LOT 3, BLOCK 674, PLAN VAP5767, DISTRICT LOT<br>526, NEW WESTMINSTER LAND DISTRICT  |