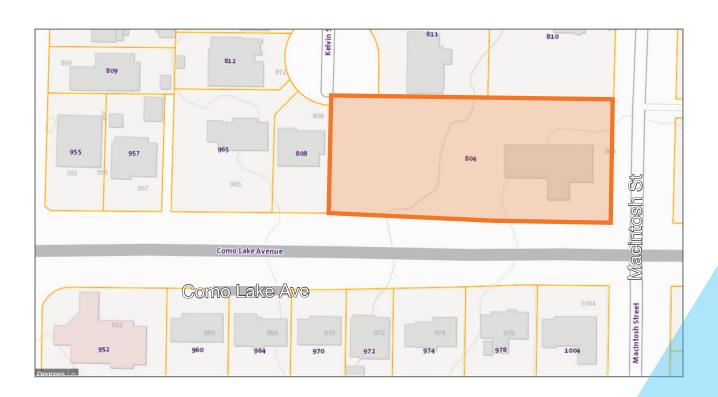

Current Zoning

RS-1 One Family Residential

Gross Site Area

± 39,000 SQFT

Dimensions

± 300 FT x 130 FT

Density TBA

Area Plan

# OVERVIEW

| ADDRESS          | PID         | SIZE (SQFT) | LEGAL                                                                                                   |
|------------------|-------------|-------------|---------------------------------------------------------------------------------------------------------|
| 804 Macintosh St | 000-820-261 | 39,000      | LOT 21, PLAN NWP1374, DISTRICT LOT 368,<br>GROUP 1, NEW WESTMINSTER LAND DISTRICT,<br>EXCEPT PLAN 68459 |