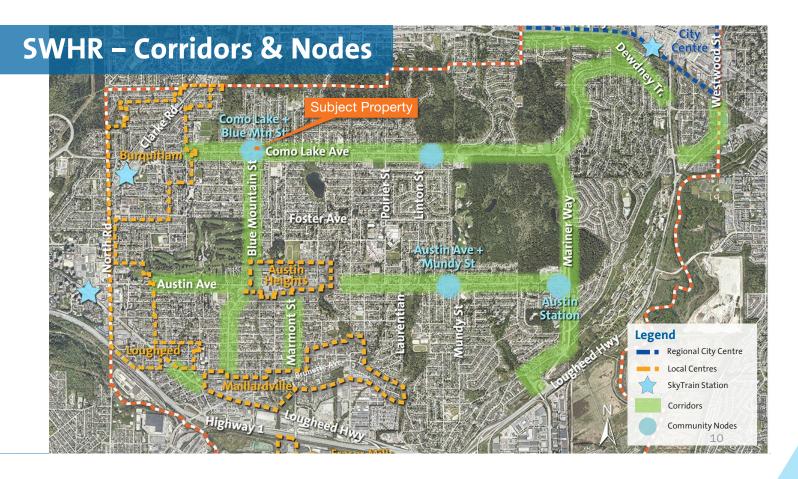

## SUMMARY

Rare opportunity to purchase a large one lot 0.9 acre land in the heart of Southwest Coquitlam, huge future redevelopment potential corner of Blue Mountain & Como Lake Ave highlighted as future Community Node from the Southwest Housing Review – Corridor. The Southwest Housing Review (SWHR) was approved by Council on June 22, 2020. The SWHR supports more affordable housing options in Southwest Coquitlam through a comprehensive multi-year planning effort with four work streams which includes Developing a Corridor Development Strategy (CDS) for key arterial streets. The Corridor Strategy Vision is estimated to be released by the city in Q1- 2022

Area Plan – Southwest Housing Review Corridor Development Strategy

Price

\$7,800,000 (\$200 / Land SQFT)

Terms

Please Call Listing Agent -Jerry H. Lee PREC\* 604-229-5888 THE LOCATION