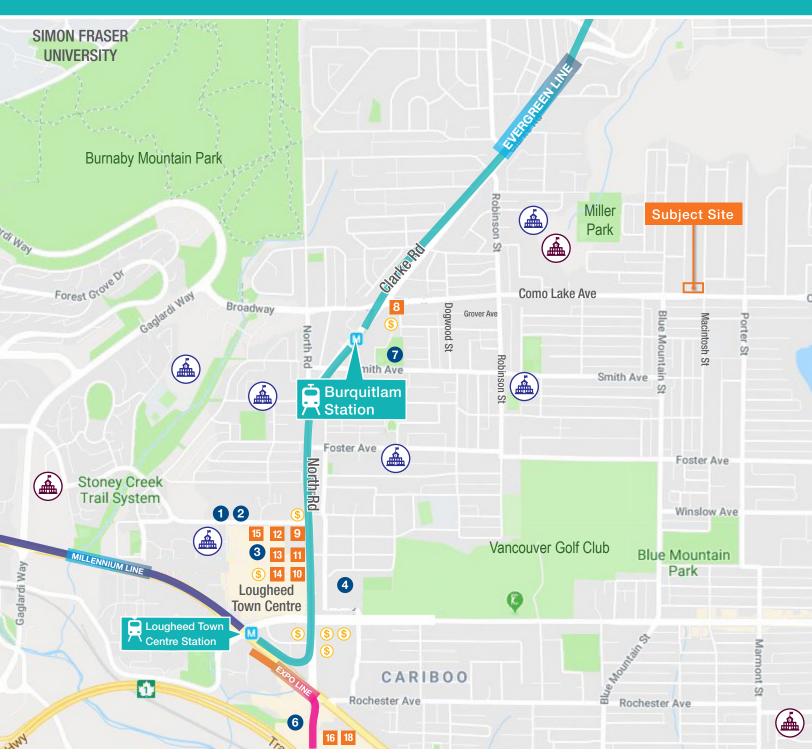

#### WALKING

Burnaby Mountain Park 10 min

## SKYTRAIN

Lougheed Town Centre

14 min

DRIVING

6 min Simon Fraser University

15 min Costco

**BURNABY PUBLIC LIBRARY** 

LOUGHEED TOWN CENTRE

COQUITLAM COLLEGE

CARIBOO CENTRE

NORTH ROAD CENTRE

PROPOSED YMCA

8 SAFEWAY

SHOPPERS DRUG MART

**GOODLIFE FITNESS** 

SAVE-ON FOODS

WALMART

LONDON DRUGS

THE BAY

RONA

H-MART

BURQUITLAM PLAZA

HANIN VILLAGE

**ELEMENTARY SCHOOLS** 

MIDDLE & SECONDARY SCHOOLS

(\$) BANKS