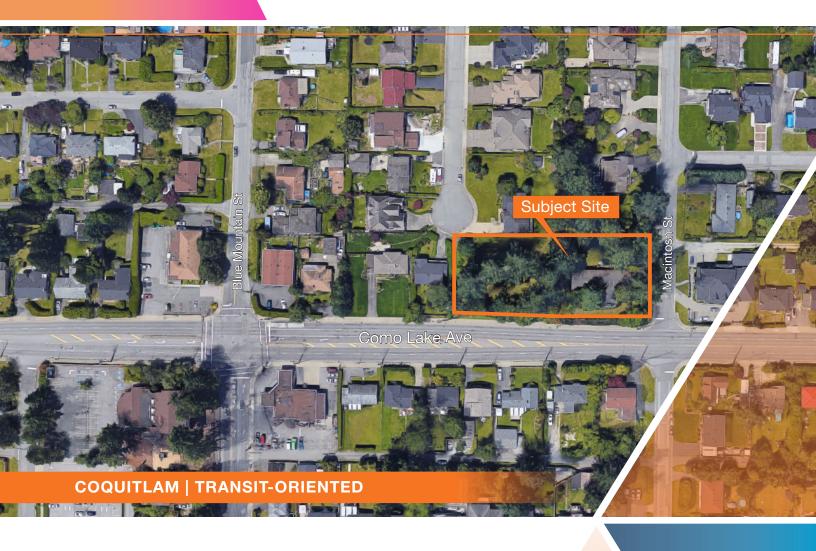

## SUMMARY

Rare opportunity to purchase a large one lot 0.9 acre land in the heart of Southwest Coquitlam, huge future redevelopment potential corner of Blue Mountain & Como Lake Ave highlighted as future Community Node from the Southwest Housing Review – Corridor. The Southwest Housing Review (SWHR) was approved by Council on June 22, 2020. The SWHR supports more affordable housing options in Southwest Coquitlam through a comprehensive multi-year planning effort with four work streams which includes Developing a Corridor Development Strategy (CDS) for key arterial streets. The Corridor Strategy Vision is estimated to be released by the city in Q1- 2022

Current Zoning

RS-1 One Family Residential

Gross Site Area

± 39,000 SQFT

Dimensions

± 300 FT x 130 FT

Density TBA

Area Plan

# OVERVIEW

| ADDRESS          | PID         | SIZE (SQFT) | LEGAL                                                                                                   |
|------------------|-------------|-------------|---------------------------------------------------------------------------------------------------------|
| 804 Macintosh St | 000-820-261 | 39,000      | LOT 21, PLAN NWP1374, DISTRICT LOT 368,<br>GROUP 1, NEW WESTMINSTER LAND DISTRICT,<br>EXCEPT PLAN 68459 |