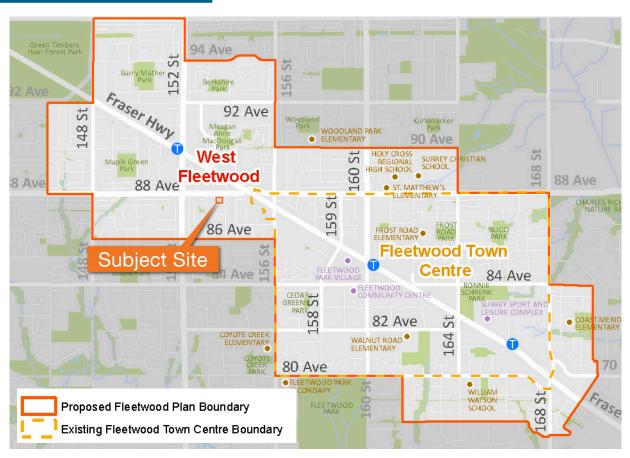

# 1 ACRE FUTURE DEVELOPMENT OPPORTUNITY

Current Zoning

RF – Single Family Residential Zone

Proposed OCP Designation

TBD – West Fleetwood Proposed Plan

Gross Site Area

± 42,340 sqft (0.97 Acres)

Site Dimensions

### THE SITE