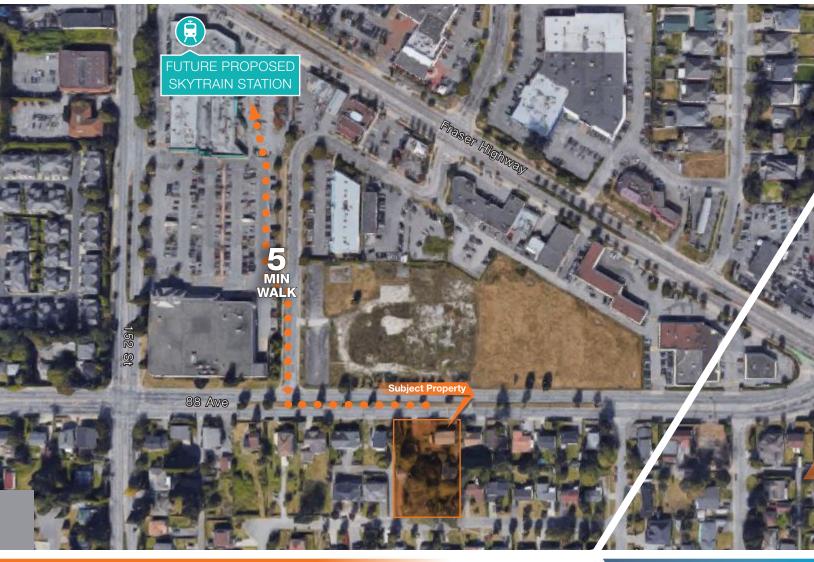

# DEVELOPMENT OPPORTUNITY

The site boast its proximity to the future skytrain station and its redevelopment potential while providing the economy of scale for developers. One of the last few remaining 1 acre property in Fleetwood, Surrey.

5-minute walk to Future Skytrain, Safeway, Shoppers Drug Mart, BC Liquor, Scotiabank