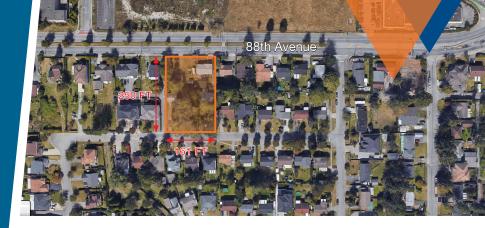

## FOR SALE





TRANSIT-ORIENTED | FLEETWOOD

**OFF MARKET** 

# 1 ACRE FUTURE DEVELOPMENT OPPORTUNITY



Current Zoning

RF – Single Family Residential Zone

Proposed OCP Designation

TBD – West Fleetwood Proposed Plan

Gross Site Area

± 42,340 sqft (0.97 Acres)

Site Dimensions

± Frontage 161 FT x Depth 250 FT

**PRICE** 

Contact agent



### THE SITE

# DEVELOPMENT OPPORTUNITY

The site boast its proximity to the future skytrain station and its redevelopment potential while providing the economy of scale for developers. One of the last few remaining 1 acre property in Fleetwood, Surrey.

5-minute walk to Future Skytrain, Safeway, Shoppers Drug Mart, BC Liquor, Scotiabank



### THE OPPORTUNITY

# LOCATION

### Surrey Langley Skytrain

Pending final senior government approvals, construction of Surrey Langley Skytrain is set to begin in early 2022.













LONDON PACIFIC PROPERTY AGENTS INC. | T 604 420 2600 F 604 420 2206 | LONDONPACIFIC.CA

E & O.E.: All information contained herein is from sources we deem reliable, and we have no reason to doubt its accuracy; however, no guarantee or responsibility is assumed there