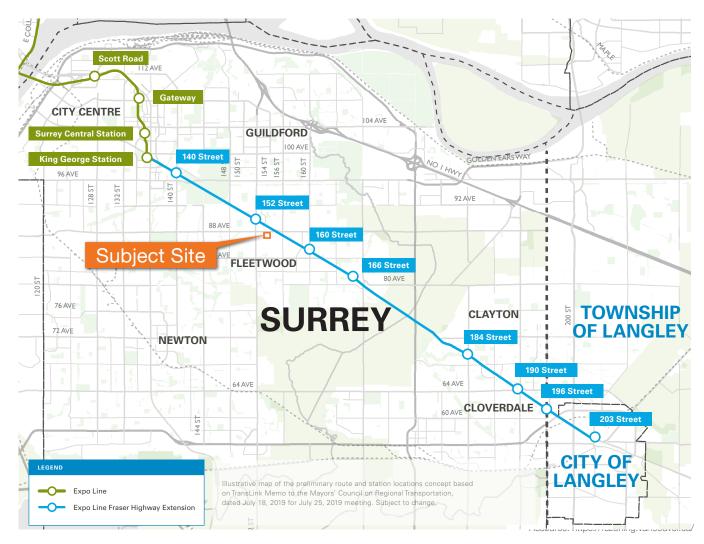

# LOCATION

### Surrey Langley Skytrain

Pending final senior government approvals, construction of Surrey Langley Skytrain is set to begin in early 2022.

LONDON PACIFIC PROPERTY AGENTS INC. | T 604 420 2600 F 604 420 2206 | LONDONPACIFIC.CA