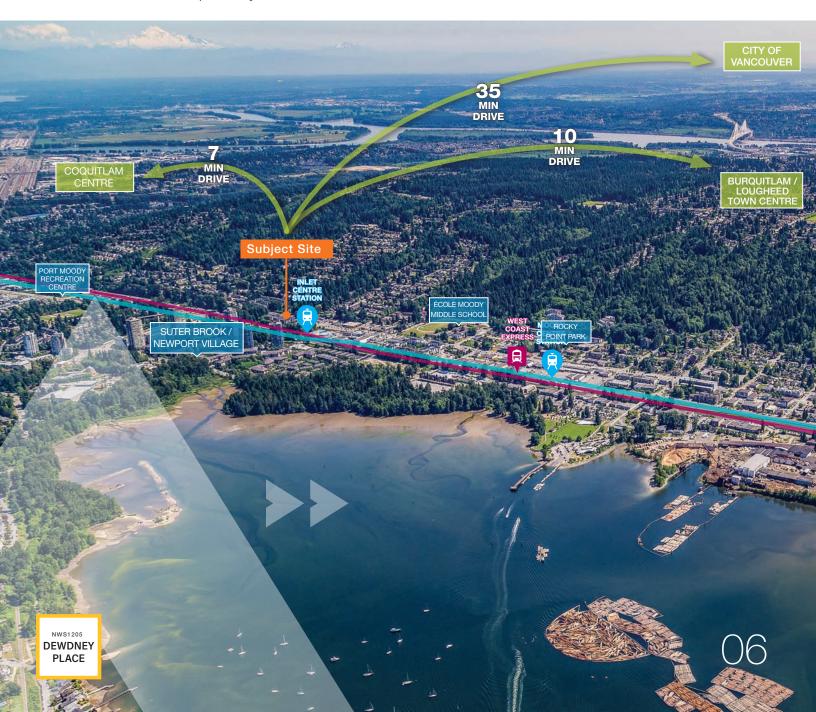

#### LOCATION

Bordering Inlet Centre where Port Moody's higher density residential and commercial development has been focused to date, Dewdney Place is in close proximity to Port Moody's City Hall, Library, Community Theatre, Recreation Complex, Fire hall, and Eagle Ridge Hospital. Inlet Centre is characterized by beautiful parks and trials, incredible amenities, and a vibrant retail serviced centre of local and artisan shopping, provisions, and eateries.

Dewdney Place is located within 250 metres of the Inlet Centre Skytrain Station and a 15-minute walk from the Westcoast Express Line at Moody Centre Station. These provide transit times of 35 minutes and 25 minutes respectively to downtown Vancouver.