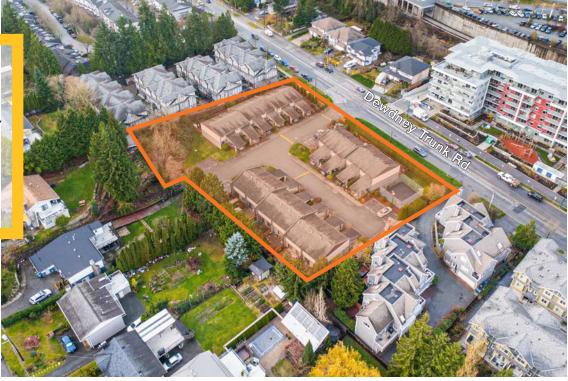

3339, 3341 & 3343 DEWDNEY TRUNK ROAD, PORT MOODY

Dewdney Place, Strata Plan NWS 1205, is a residential strata community consisting of 16 townhomes in the Inlet Neighborhood of Port Moody.

The subject property is 58,370 square feet of developable land designated Medium Density and well positioned in close proximity (250 metres) to the Inlet Centre Station of the Evergreen Line.

Strata Plan NWS 1205 has retained London Pacific as their Exclusive Agent to market "For Sale" this incredible multi-family strata or market rental development opportunity.

NWS1205
DEWDNEY
PLACE

### SALIENT FACTS

Address

3339, 3341 & 3343 Dewdney Trunk Road, Port Moody

Legal Plan

Strata Plan NWS 1205

Location

City of Port Moody

Gross Site Area

± 58,370 SF

Current Zoning

CD

OCP Land Use Designation

Medium Density

Proposed Zoning

RM8 @ 2.4 FSR / Six-Storey Form

Improvement