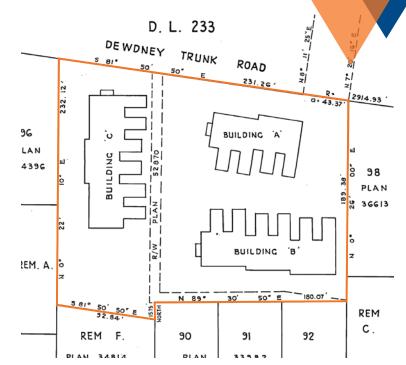

### SALIENT FACTS

Address

3339, 3341 & 3343 Dewdney Trunk Road, Port Moody

Legal Plan

Strata Plan NWS 1205

Location

City of Port Moody

Gross Site Area

± 58,370 SF

Current Zoning

CD

OCP Land Use Designation

Medium Density

Proposed Zoning

RM8 @ 2.4 FSR / Six-Storey Form

Improvement

16 Strata Townhouse units

(with equal proportionate share of unit entitlement on destruction)

Current Rentable Area

± 21,888 SQFT (1,368 X 16 units)