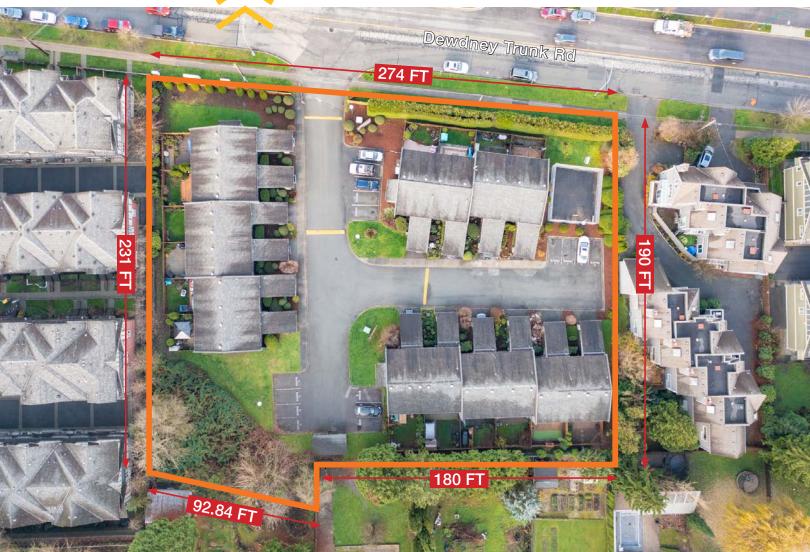

### SALIENT FACTS

Address

3339, 3341 & 3343 Dewdney Trunk Road, Port Moody

Legal Plan

Strata Plan NWS 1205

Location

City of Port Moody

Gross Site Area

± 58,370 SF

Current Zoning

CD

OCP Land Use Designation

Medium Density

Proposed Zoning

RM8 @ 2.4 FSR / Six-Storey Form

Improvement

16 Strata Townhouse units

(with equal proportionate share of unit entitlement on destruction)

Current Rentable Area

± 21,888 SQFT (1,368 X 16 units)