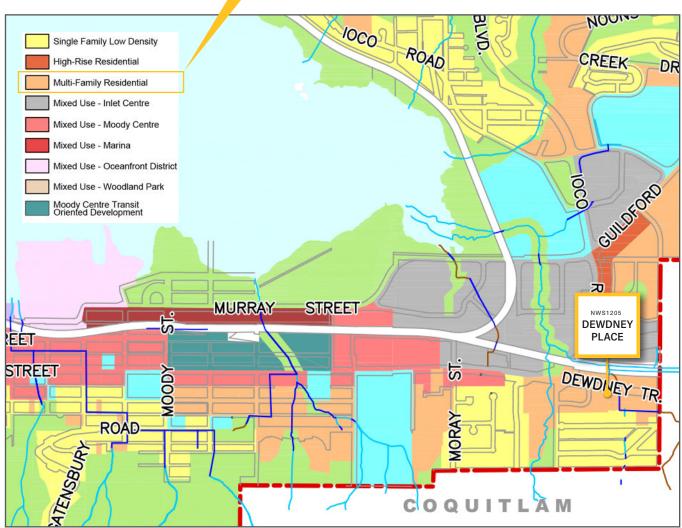

#### LAND USE DESIGNATION

The subject site falls within the Multi-Family Residential land use designation of the City of Port Moody. The Multi-Family Residential designation is intended to support the development of low to medium density attached housing. Built form of the apartment structures range from 3 to 6 storeys in height, depending upon area specific policies.

The 3300 block of Dewdney Trunk Road is designated for the development of multi-family housing to a maximum height of 4 storeys, with the exception of redevelopment as a rental housing project to a maximum height of 6 storeys, as seen at 3370 Dewdney Trunk Road.

#### LOCATION

Bordering Inlet Centre where Port Moody's higher density residential and commercial development has been focused to date, Dewdney Place is in close proximity to Port Moody's City Hall, Library, Community Theatre, Recreation Complex, Fire hall, and Eagle Ridge Hospital. Inlet Centre is characterized by beautiful parks and trials, incredible amenities, and a vibrant retail serviced centre of local and artisan shopping, provisions, and eateries.

Dewdney Place is located within 250 metres of the Inlet Centre Skytrain Station and a 15-minute walk from the Westcoast Express Line at Moody Centre Station. These provide transit times of 35 minutes and 25 minutes respectively to downtown Vancouver.